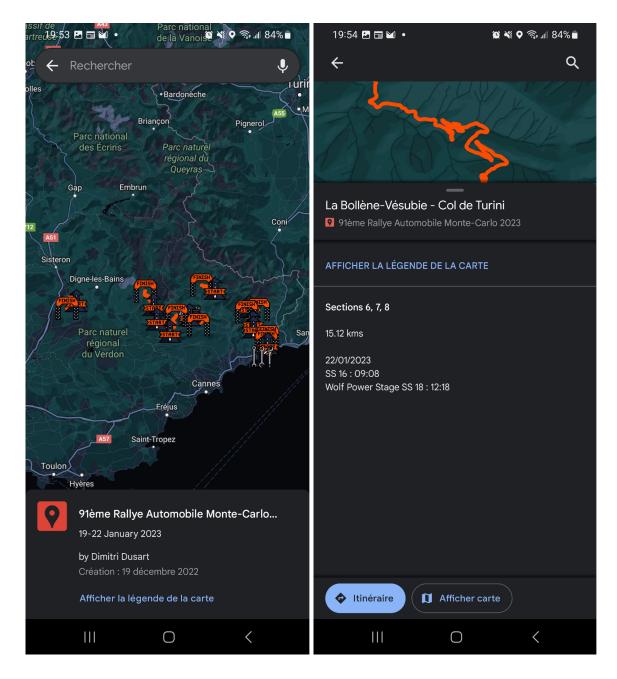

## Using on Google Maps Mobile

First you must access the map on PlaneteMarcus with your Google Account connected. Like that the maps will appear on the maps list in your mobile app.

| Explorer vos trajets                              |                | 19:53    | 8 🖻 🖽 🎍 🔸                                      | 😰 💐 🗣 🧙 "∥ 84% 🛢    |
|---------------------------------------------------|----------------|----------|------------------------------------------------|---------------------|
| Vos listes +                                      | Nouvelle liste | ← Cartes |                                                |                     |
| P Adresses avec libellé<br>Liste privée · 2 lieux | :              | •        | 91ème Rallye Automobile<br>December 19, 2022   | e Monte-Carlo 2023  |
| À visiter<br>Liste privée · 2 lieux               | :              | •        | FORUM8 Rally Japan 20.<br>November 1, 2022     | 22                  |
| C Favoris<br>Liste privée · 0 lieu                | :              | <b>9</b> | 57 RallyRACC Catalunya<br>October 26, 2022     | -COSTA DAURADA /    |
| Adresses enregistrées<br>Liste privée · O lieu    | :              | •        | Repco Rally New Zealand<br>September 30, 2022  | d 2022              |
| Projets voyages<br>Liste privée · O lieu          | :              | •        | EKO Acropolis Rally Gree<br>September 22, 2022 | ece 2022            |
| Vos trajets Suivies Cartes                        |                | •        | ZUSCHAUER - Olympia I<br>August 16, 2022       | Rallye Revival 2022 |
|                                                   | Cartes         | •        | Ardeca Ypres Rally Belgi<br>August 10, 2022    | um 2022             |
| Découvrir En route Enregistrés Contr              |                | <b>Q</b> | Secto Rally Finland 2022<br>August 10, 2022    |                     |
| III O                                             | <              | •        | Rally Estonia 2022                             |                     |