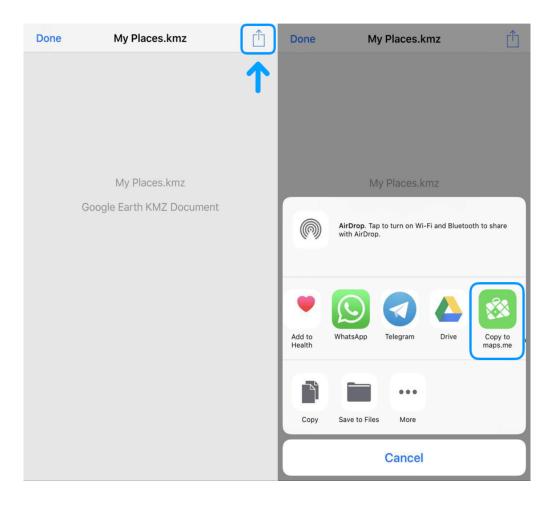

#### iOS

Tap the file with bookmarks (KML or KMZ format)  $\rightarrow$  tap "**Share**" button in the upper right corner  $\rightarrow$  choose "**Copy to maps.me**" in the pop-up window.